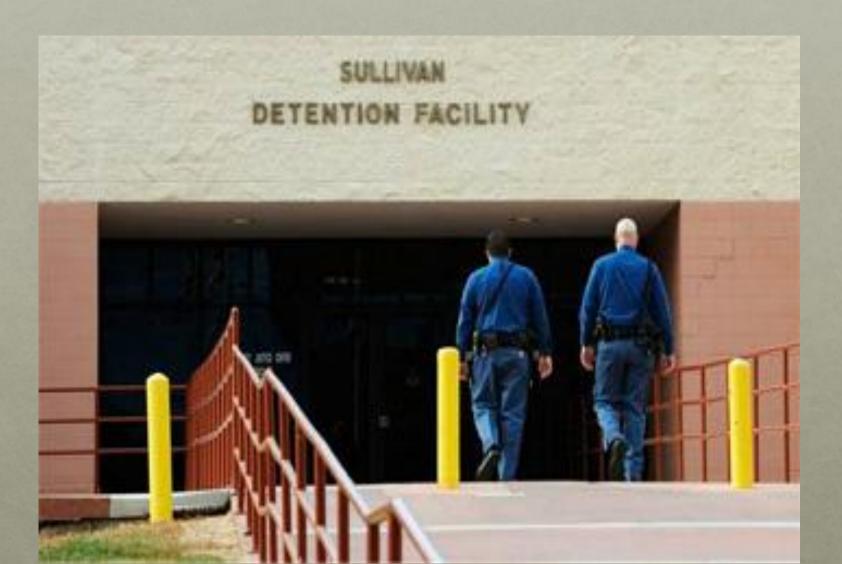

#### AMERICA'S TOP SHERIFF GETS BUSTED FOR METH, GOES TO JAIL NAMED AFTER HIM

# SHERIFF PAT SULLIVAN

#### PAT SULLIVAN